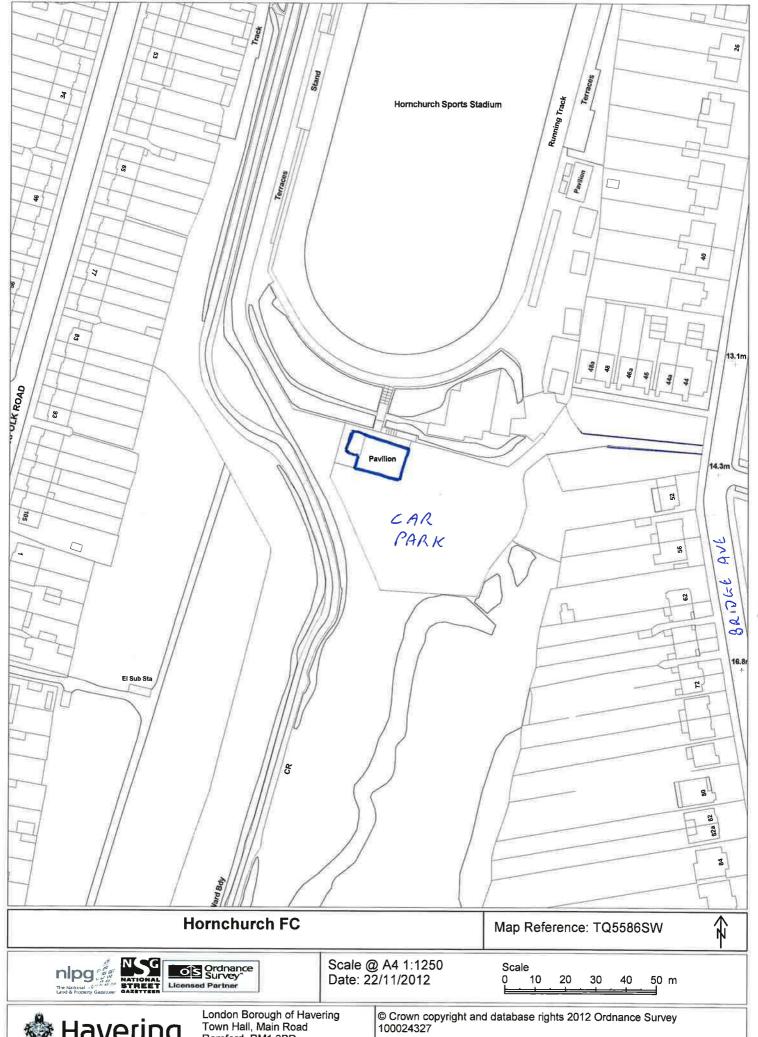

There is no public transport in Bridge Avenue there is a limited late night bus service in St Mary's Lane / Upminster Road which is approximately 400 metres away from the pavilion.

A map of the area is attached to assist the committee.